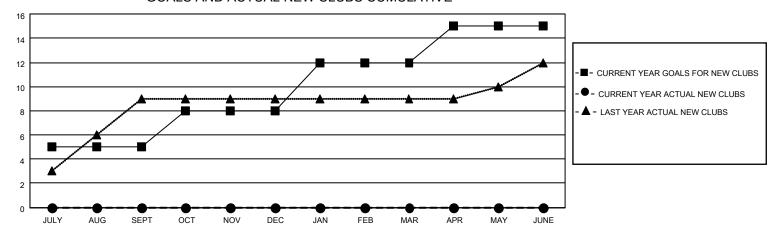

## GOALS AND ACTUAL NEW CLUBS CUMULATIVE

## MONTHLY MEMBERSHIP PROGRESS REPORT

LOCATION INDIA District 317 F Results as of: 7/31/2023

| Clubs RESULTS FOR 2023-2024 |   |   |   | Members RESULTS FOR 2023-2024 |     |    |    |
|-----------------------------|---|---|---|-------------------------------|-----|----|----|
|                             |   |   |   |                               |     |    |    |
| JULY/AUG/SEPT               | 5 | 0 | 0 | JULY/AUG/SEPT                 | 110 | 53 | 17 |
| OCT/NOV/DEC                 | 3 | 0 | 0 | OCT/NOV/DEC                   | 81  | 0  | 0  |
| JAN/FEB/MAR                 | 4 | 0 | 0 | JAN/FEB/MAR                   | 10  | 0  | 0  |
| APR/MAY/JUNE                | 3 | 0 | 0 | APR/MAY/JUNE                  | 5   | 0  | 0  |