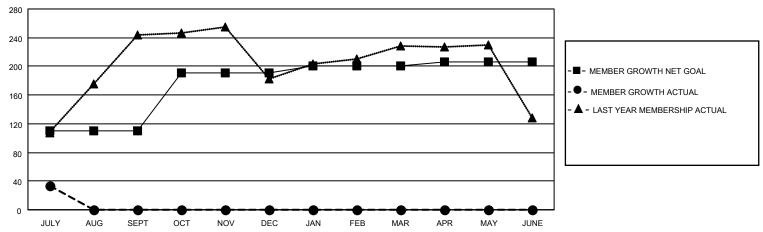

## GOALS AND ACTUAL MEMBERS CUMULATIVE

| 23 CLUBS OF 81 ADDED 1 OR | GENDER DISTRIBUTION                         |                                                                                                                                     |  |
|---------------------------|---------------------------------------------|-------------------------------------------------------------------------------------------------------------------------------------|--|
| WORL NEW WILWIBERS        | MALE<br>FEMALE                              | 1,592 (70.26%)<br>674 (29.74%)<br>0 (0.00%)<br>ER 0 (0.00%)                                                                         |  |
|                           | NON BINARY PREFER NOT TO ANSWER             |                                                                                                                                     |  |
|                           | THE EKINOT TO ANOWER                        | 0 (0.0070)                                                                                                                          |  |
| CLICK HERE FOR CUMULATIVE | TOTAL FAMILY UNIT MEMBERS                   | 836                                                                                                                                 |  |
| MEMBERSHIP DATA           |                                             |                                                                                                                                     |  |
|                           | FAMILY MEMBERS PAYING HALF DUES 456         |                                                                                                                                     |  |
|                           | MORE NEW MEMBERS  CLICK HERE FOR CUMULATIVE | MORE NEW MEMBERS  MALE FEMALE NON BINARY PREFER NOT TO ANSWER  CLICK HERE FOR CUMULATIVE MEMBERSHIP DATA  TOTAL FAMILY UNIT MEMBERS |  |

## MONTHLY MEMBERSHIP PROGRESS REPORT

LOCATION INDIA District 317 F Results as of: 7/31/2023

| Clubs RESULTS FOR 2023-2024 |   |   |   | Members RESULTS FOR 2023-2024 |     |    |    |
|-----------------------------|---|---|---|-------------------------------|-----|----|----|
|                             |   |   |   |                               |     |    |    |
| JULY/AUG/SEPT               | 5 | 0 | 0 | JULY/AUG/SEPT                 | 110 | 53 | 17 |
| OCT/NOV/DEC                 | 3 | 0 | 0 | OCT/NOV/DEC                   | 81  | 0  | 0  |
| JAN/FEB/MAR                 | 4 | 0 | 0 | JAN/FEB/MAR                   | 10  | 0  | 0  |
| APR/MAY/JUNE                | 3 | 0 | 0 | APR/MAY/JUNE                  | 5   | 0  | 0  |